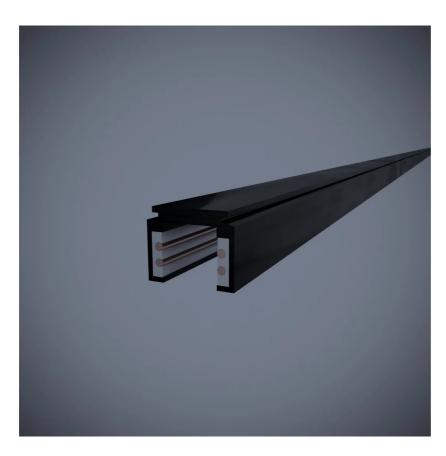

## **Electrified Track**

48 V - suspension/ceiling - 300 cm

colors

Typology Tracks

Utilisation Indoor

48V

A small suspension track that is joined by means of linear and right angle joints and gives the possibility to follow and illuminate paths and professional environments with an accent or diffused light, 300 cm long, prepared for spotlights and for modules with diffused or UGR light.

Family Electrified track

Typology Tracks
Utilisation Indoor

**Dimensions** 

Lunghezza 300 cm Weight 2.4 Kg

Materials

Structure aluminium

Voltage 48V

Certifications EcoLabel